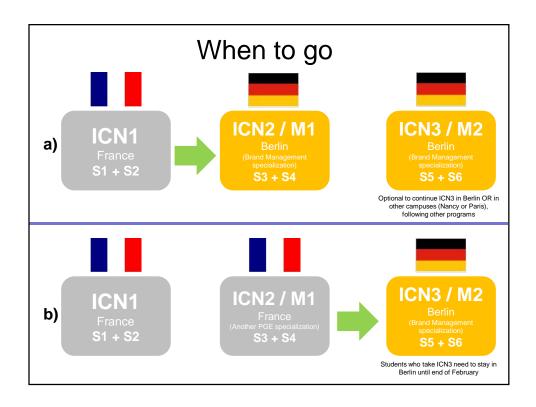

| ICN 3<br>January - July                                                                                                   |                                                                                                                          |                                                                                                                            |
|---------------------------------------------------------------------------------------------------------------------------|--------------------------------------------------------------------------------------------------------------------------|----------------------------------------------------------------------------------------------------------------------------|
| Luxury + Fashion Business                                                                                                 | Startup development                                                                                                      | Sustainable brands and<br>ethics                                                                                           |
| Trends, styling, retail<br>management and<br>merchandising, licensing                                                     | Innovation, business plans, seed capital acquisition.                                                                    | ernics<br>Green products, growth and<br>consumerism                                                                        |
| <u>,</u>                                                                                                                  | 30 hours                                                                                                                 |                                                                                                                            |
| 20 hours                                                                                                                  |                                                                                                                          | 30 hours                                                                                                                   |
| Retail and sales management                                                                                               | Exporting Products                                                                                                       | Art and creative direction                                                                                                 |
| Retailers, seasonal demands,<br>sales plans, POS, brick &<br>mortar, retail events, sales<br>representatives support, in- | Intellectual property, copyright,<br>counterfeiting. Insurance<br>policies, incoterms, global<br>licensing, export costs | Strategies, concept<br>development, creative agencies<br>and suppliers, user experience<br>design (UX), briefing processes |
| store design                                                                                                              | 20 hours                                                                                                                 | 20 hours                                                                                                                   |
| 20 hours                                                                                                                  |                                                                                                                          |                                                                                                                            |
| to obtain                                                                                                                 | Internship                                                                                                               | Master thesis                                                                                                              |
| MSc + PGE * * Students who take ICN3 in Berlin stay until February (mandatory)                                            |                                                                                                                          | MFE<br>Presentation in June                                                                                                |