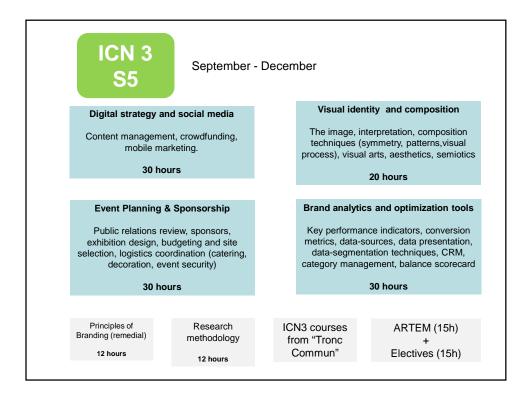

## Artem workshops = art + tecnology spirit

 Interdisciplinarity, alternative learning methods, creativity and innovation

 Instructors from marketing related disciplines such as graphic and industrial design, photography, or audiovisual communications