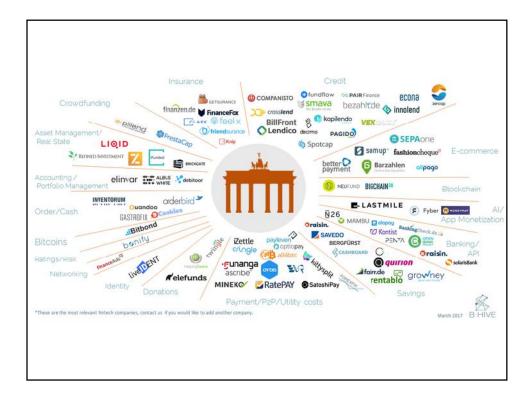

## Artem workshops = art + tecnology spirit

 Interdisciplinarity, alternative learning methods, creativity and innovation

 Instructors from marketing related disciplines such as graphic and industrial design, photography, or audiovisual communications

















| ICN 3<br>January - July                                                                                                   |                                                                                                                          |                                                                                                                            |
|---------------------------------------------------------------------------------------------------------------------------|--------------------------------------------------------------------------------------------------------------------------|----------------------------------------------------------------------------------------------------------------------------|
| Luxury + Fashion Business